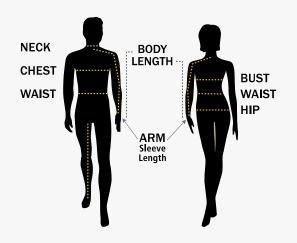

## **GLOSO STORE SIZE CHART**

**NECK:** Measure at the base or the fullest part of the neck.

CHEST/BUST: Measure around the fullest part, just under arms and

across shoulder blades.

WAIST: Measure loosely around waist at the height you prefer to

wear waistband.

HIPS: stand, feet together, and measure around the largest

circumference at hips.

ARMS: Measures the length of your sleeves. With elbow bent,

measure from center (back) of neck to elbows and down

to wrist.

Body Length: Measure from the highest point of the shoulder to the

lower hip.