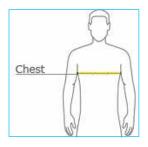

## How to measure chest size:

With arms down at sides, measure around the upper body, under arms and over the fullest part of the chest.

## Size Chart:

|       | XS    | S     | Μ     | L     | XL    | 2XL   | 3XL   | 4XL   |
|-------|-------|-------|-------|-------|-------|-------|-------|-------|
| Chest | 32-34 | 35-37 | 38-40 | 41-43 | 44-46 | 47-49 | 50-53 | 54-57 |