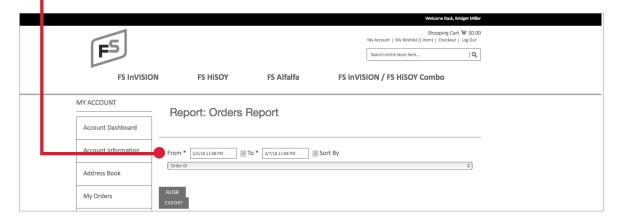

### **REPORTS**

Fill in the date ranges. You can either manually fill in the field, or select the calendar to the right of the field to auto-populate the calendar.

The report can be sorted by: Order ID (Order Number), Order Total or Order Status.