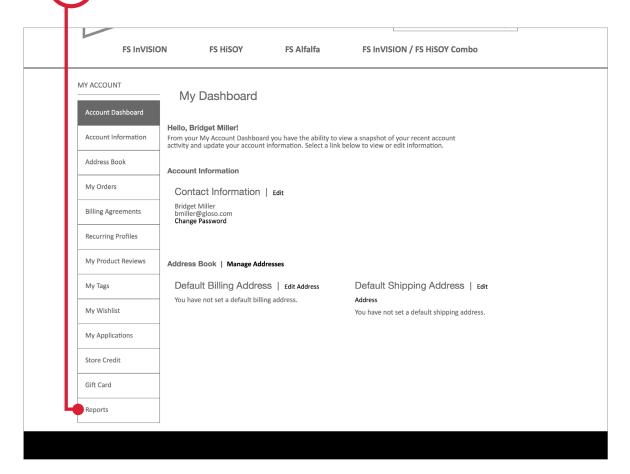

# ACCESSING REPORTS Click on "My Account" from the upper portion of the screen. Welcome Back, Bridget Miller Shopping Cart S

FS InVISION / FS HiSOY Combo

From the left navigation, select "Reports" under the "My Account"