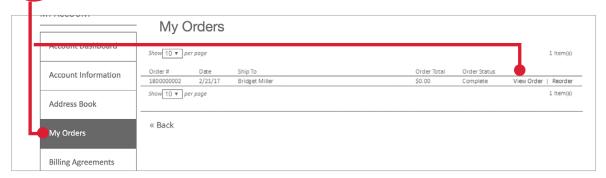

## REPORTS THROUGH ORDER HISTORY

You can also access a more detailed report by clicking on "My Orders" from the left navigation tool bar and then by clicking on "View Order".

This detailed view will give you an overview of the shipping address, shipping method, billing address, payment method and items on your order.