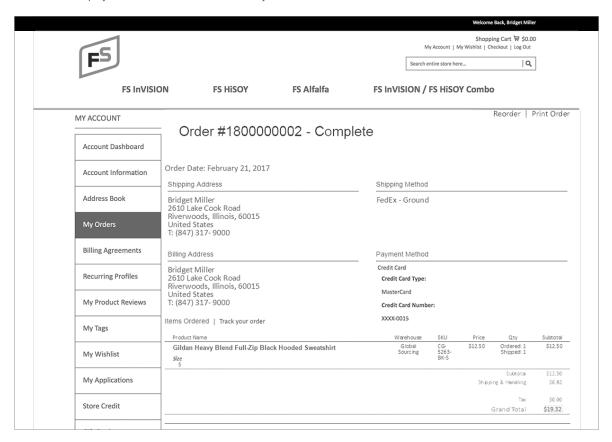

## REPORTS THROUGH ORDER HISTORY

You can also access a more detailed report by clicking on "My Orders" from the left navigation tool bar and then by clicking on "View Order".

This detailed view will give you an overview of the shipping address, shipping method, billing address, payment method and items on your order.