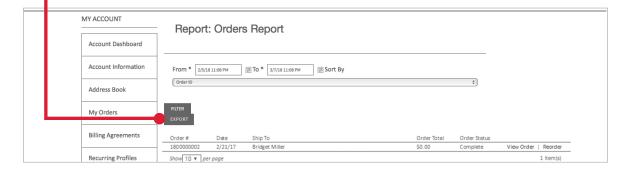

Click "Filter" to generate report

Once your order history generates, you can either print out the page or click "Export" button to upload to an Excel document.

This functionality gives you an overall snapshot of the orders placed and includes the order number, date you placed your order, who you shipped your order to, your order total and your order status.